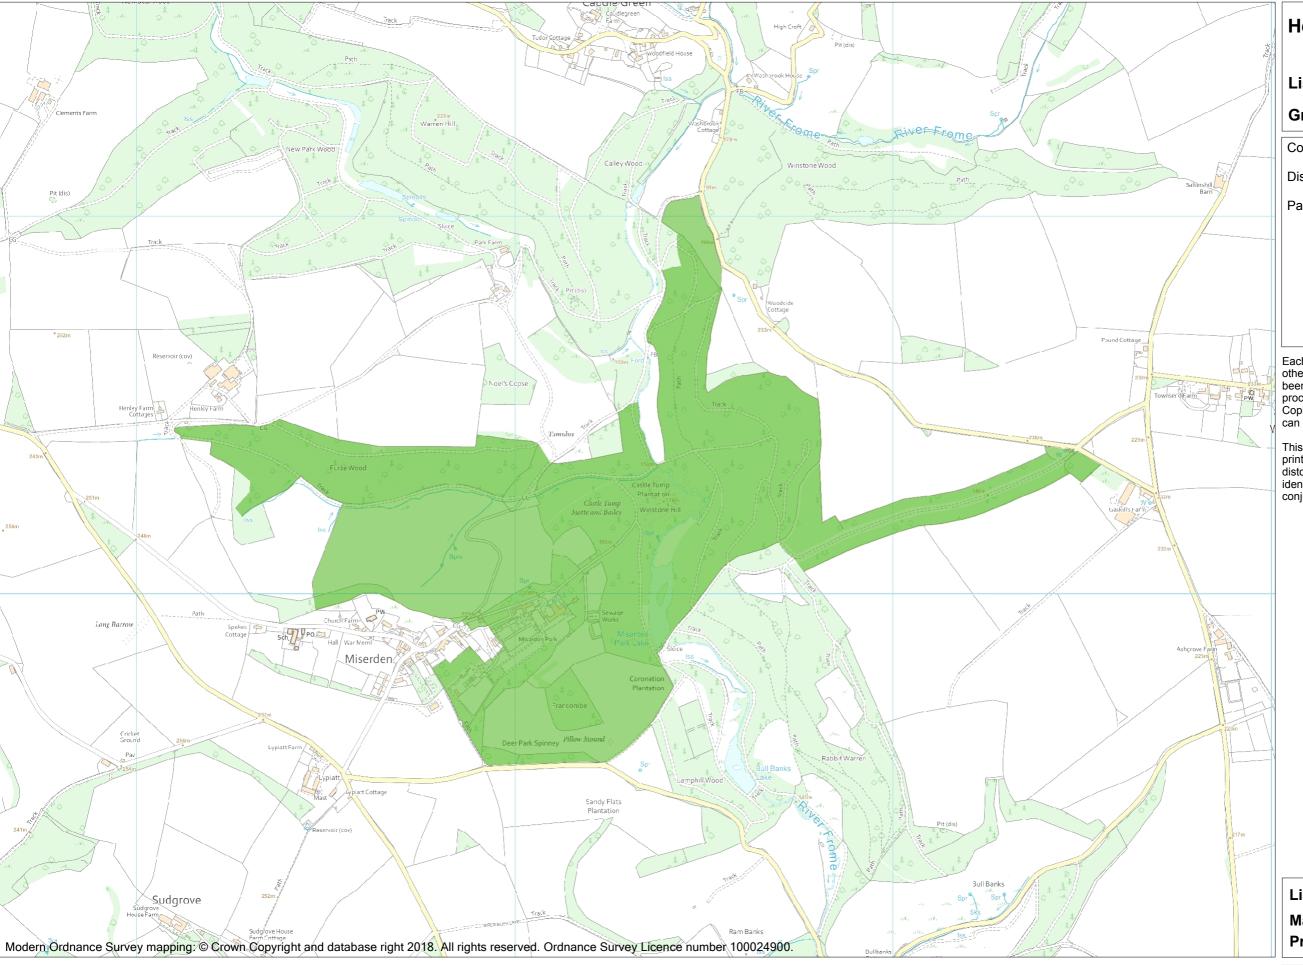

**Heritage Category:** 

Park and Garden

List Entry No: 1000772

Grade:

County: Gloucestershire

District: Stroud, Cotswold

Parish: Miserden, Winstone

Each official record of a registered garden or other land contains a map. The map here has been translated from the official map and that process may have introduced inaccuracies. Copies of maps that form part of the official record can be obtained from Historic England.

This map was delivered electronically and when printed may not be to scale and may be subject to distortions. The map and grid references are for identification purposes only and must be read in conjunction with other information in the record.

List Entry NGR: SO 94324 09064

Map Scale: 1:10000
Print Date: 2 October 2024

This is an A3 sized map and should be printed full size at A3 with no page scaling set

Name: MISERDEN PARK

HistoricEngland.org.uk